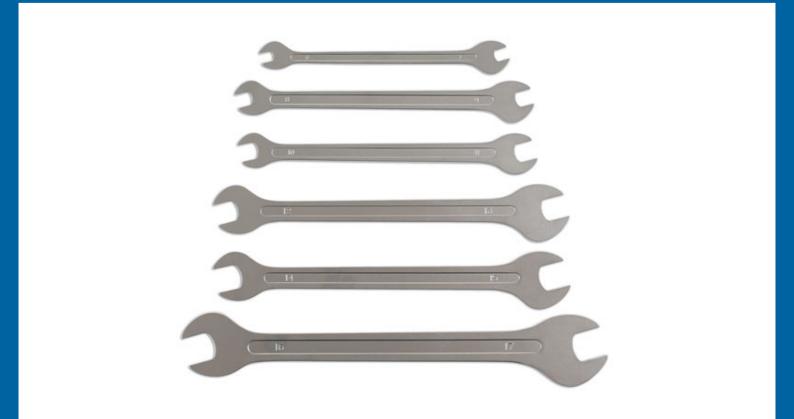

## Ultra Thin Open Ended Spanner Set 6pc

Double ended, ultra-thin open-ended spanner set in a range of common sizes, 6mm to 17mm, ideal when space is restricted. Useful for a wide range of automotive applications including freeing gland nuts on shaft and pipe fittings and undoing slim lock nuts. A beautifully balanced and finished set, manufactured from chrome vanadium, designed for professional use.

## **Additional Information**

- Sizes: 6 x 7mm (2.1mm thick), 8 x 9mm, 10 x 11mm (2.5mm thick), 12 x 13mm, 14 x 15mm (3.5mm thick) and 16 x 17mm (4.5mm thick).
- Ideal for areas of poor access and undoing slim lock nuts.
- · Manufactured from chrome vanadium with satin finish.
- · High quality set designed for professional use.
- Set of larger sizes available, please see Laser Part No. 6789.