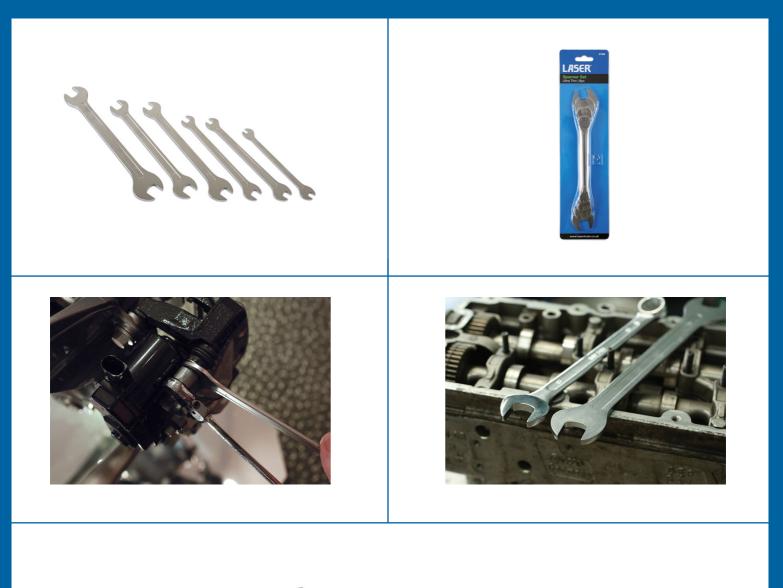

## Ultra Thin Open Ended Spanner Set 6pc

Double ended, ultra-thin open-ended spanner set in a range of common sizes, 6mm to 17mm, ideal when space is restricted. Useful for a wide range of automotive applications including freeing gland nuts on shaft and pipe fittings and undoing slim lock nuts. A beautifully balanced and finished set, manufactured from chrome vanadium, designed for professional use.

## **Additional Information**

- Sizes: 6 x 7mm (2.1mm thick), 8 x 9mm, 10 x 11mm (2.5mm thick), 12 x 13mm, 14 x 15mm (3.5mm thick) and 16 x 17mm (4.5mm thick).
- Ideal for areas of poor access and undoing slim lock nuts.
- · Manufactured from chrome vanadium with satin finish.
- · High quality set designed for professional use.
- Set of larger sizes available, please see Laser Part No. 6789.